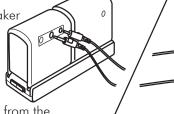

**Optional:** Insert the connector clip in the back of the speakers.

4

Connect the right speaker to the computer's speaker/headphone jack with a speaker cable.

To power the speakers from the USB port, connect the power cable to

a USB port and to the DC port on the right speaker.

You can switch the power base OFF and separate the speakers.

For assistance, visit www.microinv.com or call toll free: 1-877-550-5534
Technical support hours: Monday - Friday 8:30am to 7:00pm EST.